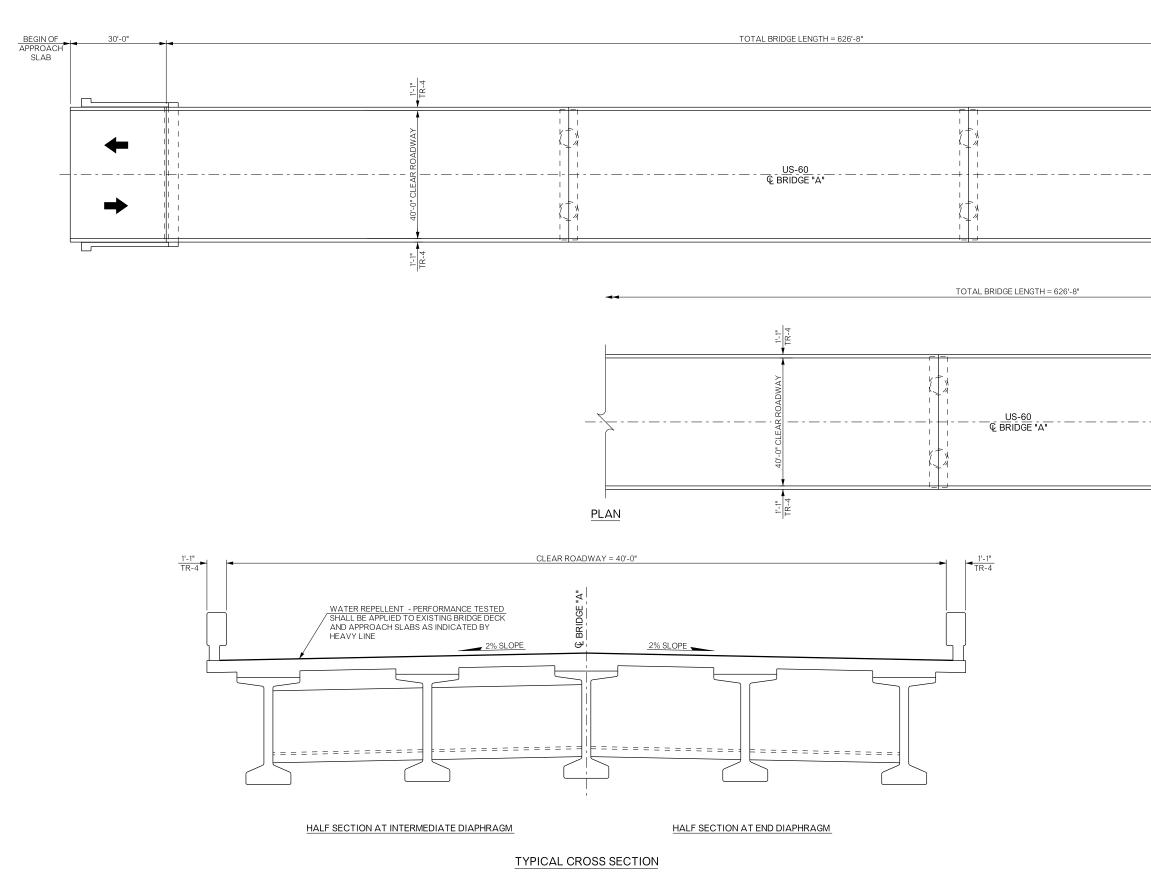

| REV. NO. DESCR                                                              | REVISIONS<br>IPTION DATE          |          |
|-----------------------------------------------------------------------------|-----------------------------------|----------|
|                                                                             |                                   |          |
|                                                                             |                                   |          |
|                                                                             |                                   |          |
|                                                                             | END OF<br>APPROACH<br>SLAB        |          |
|                                                                             |                                   |          |
|                                                                             |                                   |          |
| 31943(04)                                                                   |                                   | 7        |
| QUANTITIES<br>BRIDGE 'A' - NBI 29874 US-                                    | 60 OVER DRY HOLLOW CREE           | к        |
| DESCRIPTION                                                                 |                                   |          |
| WATER REPELLENT (PERFORMANCE TESTED)                                        | S.Y. 3,110.0                      | )0       |
| US 60 OVER DRY HOLLOW CREEK<br>GENERAL PLAN AND TYPICAL SEC<br>(BRIDGE "A") | Squad: MAYFIELD<br>Engr.: ELYAZGI | 16<br>16 |
| STATE OF DEPARTMENT OF T<br>OKLAHOMA JOBPIECENO. 31943(04)                  |                                   | <b>N</b> |